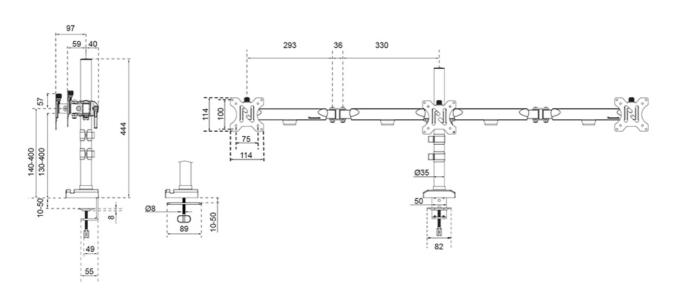

#### **GENERAL**

Min. screen size\* 10 inch
Max. screen size\* 27 inch

Max. weight 6 kg (per screen)

Screens 3

 VESA minimum
 75x75 mm

 VESA maximum
 100x100 mm

 Desk mount
 Grommet

 Clamp

#### **FUNCTIONALITY**

Type Full motion Height adjustment 14-40 cm Width adjustment 65.5 cm Depth adjustment 13.7-60.1 cm Lockable Not lockable Tilt (degrees) +45°. -45° Swivel (degrees) +90°. -90° +180° -180° Rotate (degrees) Height Width 142.4 cm Depth 13.7 cm