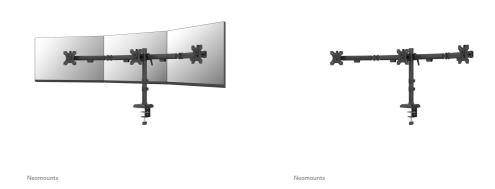

### Neomounts DS60-600BL3 full motion desk monitor arm for 10-27" screens - Black

The Neomounts DS60-600BL3 NERO monitor arm is the perfect choice for those looking for a sturdy and versatile solution for three monitors up to 27" with a weight capacity of 8 kg per screen. This full motion monitor arm offers maximum flexibility thanks to its versatile tilt (90°), rotate (360°) and swivel (180°) technology, enabling you to always find the optimal viewing angle for an ergonomic working posture.