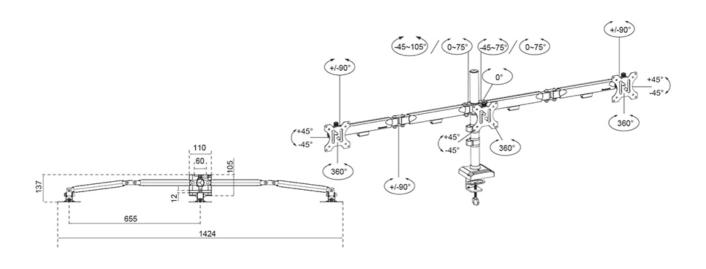

Distance to wall 13.7-60.1 cm

#### **FUNCTIONALITY**

Type Full motion Height adjustment 14-40 cm Width adjustment 65.5 cm Depth adjustment 13.7-60.1 cm Lockable Not lockable Tilt (degrees) +45°. -45° Swivel (degrees) +90°. -90° +180° -180° Rotate (degrees) Height Width 142.4 cm Depth 13.7 cm