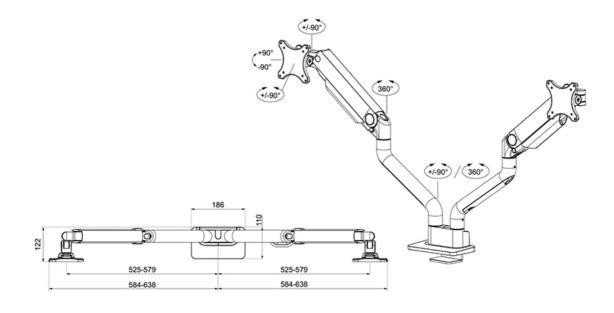

#### GENERAL

| OF ITE I WE       |                    |
|-------------------|--------------------|
| Min. screen size* | 17 inch            |
| Max. screen size* | 35 inch            |
| Min. weight       | 1 kg (per screen)  |
| Max. weight       | 18 kg (per screen) |
| Max. weight       | 15 kg (per screen) |
| curved/ultra-wide |                    |
| Screens           | 2                  |
| VESA minimum      | 75x75 mm           |
| VESA maximum      | 100x100 mm         |
| Desk mount        | Grommet            |
|                   | Clamp              |
| Distance to wall  | 11,9-65,6 cm       |
| FUNCTIONALITY     |                    |
| Туре              | Full motion        |
| Height adjustment | 20,2-52,2 cm       |
| Width adjustment  | 115,9 cm           |
| Depth adjustment  | 8,8-62,5 cm        |
| Tilt (degrees)    | +90°, -90°         |
| Swivel (degrees)  | +90°, -90°         |
| Rotate (degrees)  | +180°, -180°       |
| Height            | 52,1 cm            |
| Width             | 18,6 cm            |
| Depth             | 65,6 cm            |
| Adjustment type   | Gas spring         |
| INFORMATION       |                    |
| Color             | White              |
| Main material     | Aluminium          |
|                   |                    |

### Neomounts Select DS70S-950WH2 full motion monitor arm desk mount for 17-35" screens - White

Neomount

The Neomounts Select DS70S-950WH2 NEXT One is a full motion desk mount for two screens up to 35". The DS70S-950WH2 is a true all-in one solutions for small to large displays. The NEXT One features a strengthened head to support a higher maximum weight up to 18 kg per screen. The versatile tilt (180°), rotate (360°) and swivel (180°) technology allows the mount to change to any viewing angle to fully benefit from the capabilities of the screen. Additionally, the mount has gas spring height adjustment (20,2-52,2 cm) and depth adjustment (8,8-62,5 cm), to create the perfect working position.