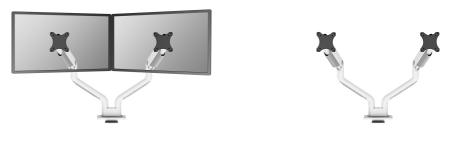

### Neomounts Select DS70S-950WH2 full motion monitor arm desk mount for 17-35" screens - White

Neomount

The Neomounts Select DS70S-950WH2 NEXT One is a full motion desk mount for two screens up to 35". The DS70S-950WH2 is a true all-in one solutions for small to large displays. The NEXT One features a strengthened head to support a higher maximum weight up to 18 kg per screen. The versatile tilt (180°), rotate (360°) and swivel (180°) technology allows the mount to change to any viewing angle to fully benefit from the capabilities of the screen. Additionally, the mount has gas spring height adjustment (20,2-52,2 cm) and depth adjustment (8,8-62,5 cm), to create the perfect working position.