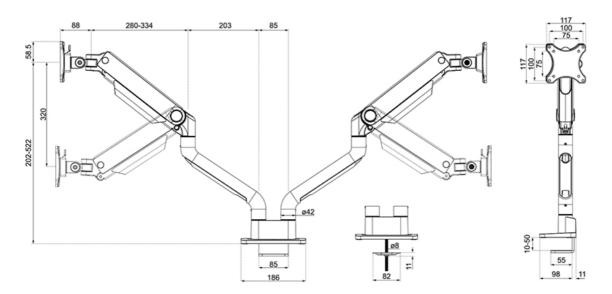

#### GENERAL

| OF ITE I WE       |                    |
|-------------------|--------------------|
| Min. screen size* | 17 inch            |
| Max. screen size* | 35 inch            |
| Min. weight       | 1 kg (per screen)  |
| Max. weight       | 18 kg (per screen) |
| Max. weight       | 15 kg (per screen) |
| curved/ultra-wide |                    |
| Screens           | 2                  |
| VESA minimum      | 75x75 mm           |
| VESA maximum      | 100x100 mm         |
| Desk mount        | Grommet            |
|                   | Clamp              |
| Distance to wall  | 11,9-65,6 cm       |
| FUNCTIONALITY     |                    |
| Туре              | Full motion        |
| Height adjustment | 20,2-52,2 cm       |
| Width adjustment  | 115,9 cm           |
| Depth adjustment  | 8,8-62,5 cm        |
| Tilt (degrees)    | +90°, -90°         |
| Swivel (degrees)  | +90°, -90°         |
| Rotate (degrees)  | +180°, -180°       |
| Height            | 52,1 cm            |
| Width             | 18,6 cm            |
| Depth             | 65,6 cm            |
| Adjustment type   | Gas spring         |
| INFORMATION       |                    |
| Color             | White              |
| Main material     | Aluminium          |
|                   |                    |

### Neomounts Select DS70S-950WH2 full motion monitor arm desk mount for 17-35" screens - White

Neomount

The Neomounts Select DS70S-950WH2 NEXT One is a full motion desk mount for two screens up to 35". The DS70S-950WH2 is a true all-in one solutions for small to large displays. The NEXT One features a strengthened head to support a higher maximum weight up to 18 kg per screen. The versatile tilt (180°), rotate (360°) and swivel (180°) technology allows the mount to change to any viewing angle to fully benefit from the capabilities of the screen. Additionally, the mount has gas spring height adjustment (20,2-52,2 cm) and depth adjustment (8,8-62,5 cm), to create the perfect working position.