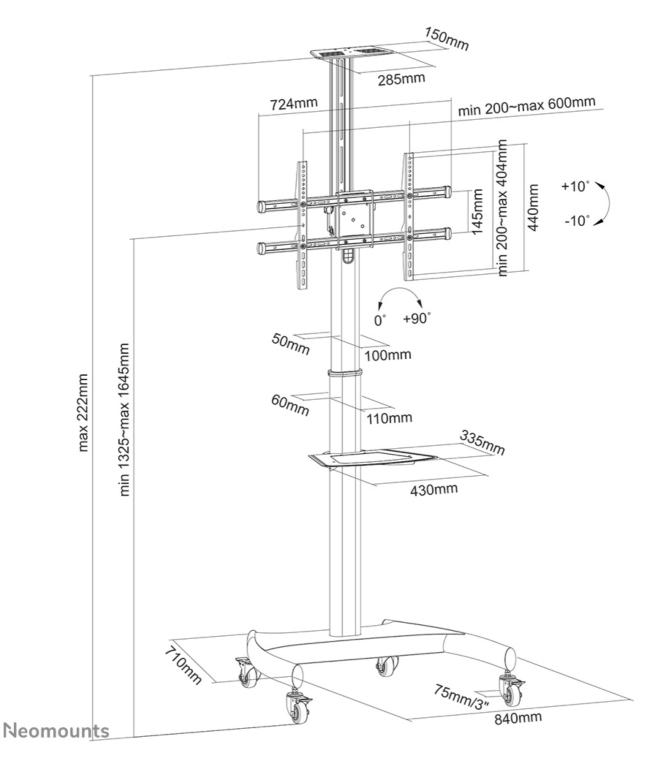

#### **GENERAL**

Min. screen size\* 37 inch
Max. screen size\* 70 inch

Min. weight 0 kg (per screen)

Max. weight 50 kg (per screen)

Screens 1

VESA minimum 200x200 mm VESA maximum 600x400 mm

#### **FUNCTIONALITY**

Height adjustment 130-162 cm
Tilt (degrees) 20°
Rotate (degrees) 90°
Adjustment type Manual

Neomounts by Newstar's versatile tilt (20°) and turn (90°) technology allows the mount to change to any viewing angle to fully benefit from the capabilities of the flat screen. The mount is manually height adjustable from 130 to 162 centimetres. An innovative cable management conceals and routes cables from mount to flat screen. Hide your cables to keep the stand nice and tidy.

Neomounts by Newstar PLASMA-M1900E is suitable for screens up to 70" (178 cm). The weight capacity of this product is 50 kg each screen. The stand is suitable for screens that meet VESA hole pattern 200x200 to 600x400mm. Different hole patterns can be covered using Neomounts by Newstar VESA adapter plates. Speedy assembly and installation.