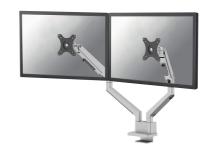

Neomounts DS70-250SL2 full motion monitor arm desk mount for 17-32" screens - Silver

The Neomounts DS70-250SL2 NEXT Slim is a full motion desk mount designed for two screens up to 32", boasting a maximum weight capacity of 9 kg per screen. The versatile tilt (90°), rotate (360°) and swivel (180°) technology enables seamless adjustment to any desired viewing angle to fully optimize the screen?s capabilities. With the gas spring height adjustment (21,5-49,5 cm) and depth adjustment (7-52,5 cm) you can effortlessly adjust the mount to suit your ergonomic needs.

The DS70-250SL2 monitor arm features a nifty 180° stop mechanism, that prevents the mount from making contact with wall or separation panel when installed near it, while the integrated cable management system maintains a clutter-free desk.