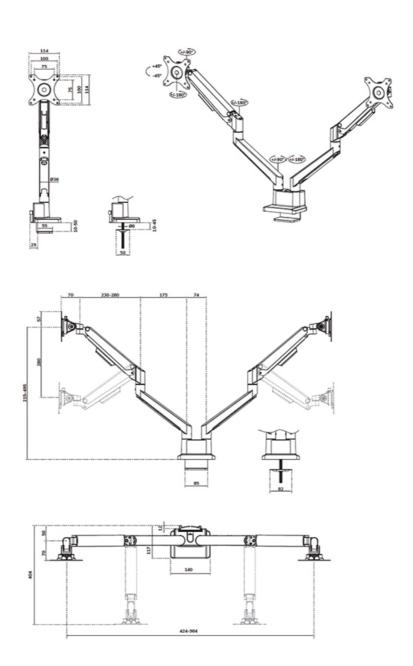

### **GENERAL**

Min. screen size\* 17 inch
Max. screen size\* 32 inch

Min. weight 1 kg (per screen)

Max. weight 9 kg (per screen)

Max. weight 8 kg (per screen)

curved/ultra-wide

Screens 1

VESA minimum 75x75 mm

VESA maximum 100x100 mm

Desk mount Grommet

Clamp

Olamp

Distance to wall 12-40,4 cm

### **FUNCTIONALITY**

Type Full motion Height adjustment 21.5-49.5 cm Width adjustment 98,4 cm Depth adjustment 7-52 5 cm Lockable Not lockable Tilt (degrees) +45°, -45° Swivel (degrees) +90°, -90° +180°, -180° Rotate (degrees) Height 55.2 cm Width 11,4 cm Depth 58 cm Adjustment type Gas spring

# **NEOMOUNTS DESK MONITOR ARM**

Neomounts Measuring unit: mm