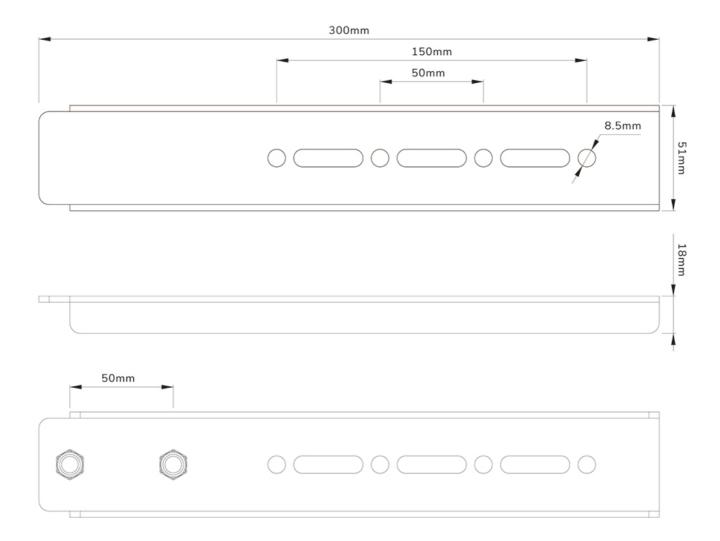

#### GENERAL

| Min. screen size* | 55 inch             |
|-------------------|---------------------|
| Max. screen size* | 110 inch            |
| Min. weight       | 0 kg (per screen)   |
| Max. weight       | 125 kg (per screen) |
| Screens           | 1                   |
| VESA minimum      | 800x600 mm          |
| VESA maximum      | 1200x900 mm         |
|                   |                     |

### Neomounts Select AWLS-950BL1 VESA extension kit for WL40S-950BL18 - Black

**NEOMOUNTS SELECT VESA EXTENSION KIT** 

The Neomounts Select AWLS-950BL1 is a VESA extension kit for the WL40S-950BL18 wall mount with a maximum weight capacity of 125 kg. With the extension kit, the VESA can be extended from 800x600 mm to 1200x900 mm.