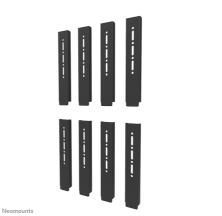

### Neomounts Select AWLS-950BL1 VESA extension kit for WL40S-950BL18 - Black

**NEOMOUNTS SELECT VESA EXTENSION KIT** 

The Neomounts Select AWLS-950BL1 is a VESA extension kit for the WL40S-950BL18 wall mount with a maximum weight capacity of 125 kg. With the extension kit, the VESA can be extended from 800x600 mm to 1200x900 mm.