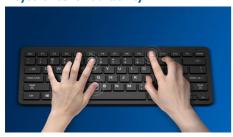

# Wireless convenience, compact design

Philips 3000 series keyboard-mouse combo features ergonomic design and convenient shortcuts. Work in comfort with silent design that reduces most noise while keeping the same typing and clicking feel.

# Designed for style and performance

- Reduced the click sound, quiet and comfortable experience
- Stylish design for a clean set-up
- Super responsive keys feel great and offer great performance

#### Reduced the click sound

It has the same click feel without the click noise, which gives you more focus on your work.