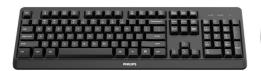

Philips 3000 series Wireless keyboard-mouse combo

# Wireless convenience, compact design

Philips 3000 series keyboard-mouse combo features ergonomic design and convenient shortcuts. Work in comfort with silent design that reduces most noise while keeping the same typing and clicking feel.

#### **Technical specifications**

- Product Type: Wireless keyboard-mouse combo
- · Connectivity: 2.4GHz wireless
- Front Panel Material-Keyboard: Plastics front-panel
- Keys: Full size
- Optical Sensor Precision-Mouse: 1600 DPI
- Handed Type: Left and right-handed mouse
- · Color: Black
- Buttons: 3 Buttons
- Buttons lifespan: 3M clicks
- Key Lifespan: 8M keystrokes