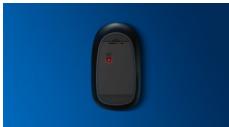

#### Comfortable accurate control

- · High definition optical tracking for smooth control
- Comfortable ergonomic mouse design feels great
- · Ambidextrous shape feels good in right or left hand

#### Comfortable ergonomic design

Comfortable ergonomic mouse design feels great

#### **Ambidextrous mouse design**

Ambidextrous shape feels good in right or left hand