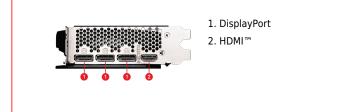

# **CONNECTIONS**

# **SPECIFICATIONS**

| Model Name                     | GeForce RTX™ 4060 Ti 8G VENTUS 2X BLACK<br>E1 OC                                                                                                                      |
|--------------------------------|-----------------------------------------------------------------------------------------------------------------------------------------------------------------------|
| Graphics Processing Unit       | NVIDIA <sup>®</sup> GeForce RTX <sup>™</sup> 4060 Ti                                                                                                                  |
| Interface                      | PCI Express <sup>®</sup> Gen 4 x16 (uses x8)                                                                                                                          |
| Core Clocks                    | Extreme Performance: 2580 MHz (MSI<br>Center)<br>Boost: 2565 MHz                                                                                                      |
| CUDA <sup>®</sup> CORES        | 4352 Units                                                                                                                                                            |
| Memory Speed                   | 18 Gbps                                                                                                                                                               |
| Memory                         | 8GB GDDR6                                                                                                                                                             |
| Memory Bus                     | 128-bit                                                                                                                                                               |
| Output                         | DisplayPort x 3 (v1.4a)<br>HDMI <sup>™</sup> x 1 (Supports 4K@120Hz HDR and<br>8K@60Hz HDR and Variable Refresh Rate<br>(VRR) as specified in HDMI <sup>™</sup> 2.1a) |
| HDCP Support                   | Y                                                                                                                                                                     |
| Power consumption              | 165 W                                                                                                                                                                 |
| Power connectors               | 8-pin x 1                                                                                                                                                             |
| Recommended PSU                | 550 W                                                                                                                                                                 |
| Card Dimension (mm)            | 199 x 120 x 42 mm                                                                                                                                                     |
| Weight (Card / Package)        | 566 g / 771 g                                                                                                                                                         |
| DirectX Version Support        | 12 Ultimate                                                                                                                                                           |
| <b>OpenGL Version Support</b>  | 4.6                                                                                                                                                                   |
| Maximum Displays               | 4                                                                                                                                                                     |
| G-SYNC <sup>®</sup> technology | Y                                                                                                                                                                     |
| Digital Maximum Resolution     | 7680 x 4320                                                                                                                                                           |