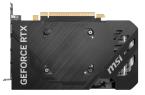

### **Reinforcing Backplate**

The reinforcing backplate features a flow-through design that provides additional ventilation.