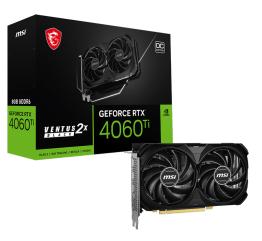

GRAPHICS CARDS

GeForce RTX<sup>™</sup> 4060 Ti 8G VENTUS 2X BLACK E1 OC

# **SPECIFICATIONS**

| Model Name                     | GeForce RTX™ 4060 Ti 8G VENTUS 2X BLACK<br>E1 OC                                                                                                                      |
|--------------------------------|-----------------------------------------------------------------------------------------------------------------------------------------------------------------------|
| Graphics Processing Unit       | NVIDIA <sup>®</sup> GeForce RTX <sup>™</sup> 4060 Ti                                                                                                                  |
| Interface                      | PCI Express <sup>®</sup> Gen 4 x16 (uses x8)                                                                                                                          |
| Core Clocks                    | Extreme Performance: 2580 MHz (MSI<br>Center)<br>Boost: 2565 MHz                                                                                                      |
| CUDA <sup>®</sup> CORES        | 4352 Units                                                                                                                                                            |
| Memory Speed                   | 18 Gbps                                                                                                                                                               |
| Memory                         | 8GB GDDR6                                                                                                                                                             |
| Memory Bus                     | 128-bit                                                                                                                                                               |
| Output                         | DisplayPort x 3 (v1.4a)<br>HDMI <sup>™</sup> x 1 (Supports 4K@120Hz HDR and<br>8K@60Hz HDR and Variable Refresh Rate<br>(VRR) as specified in HDMI <sup>™</sup> 2.1a) |
| HDCP Support                   | Y                                                                                                                                                                     |
| Power consumption              | 165 W                                                                                                                                                                 |
| Power connectors               | 8-pin x 1                                                                                                                                                             |
| Recommended PSU                | 550 W                                                                                                                                                                 |
| Card Dimension (mm)            | 199 x 120 x 42 mm                                                                                                                                                     |
| Weight (Card / Package)        | 566 g / 771 g                                                                                                                                                         |
| DirectX Version Support        | 12 Ultimate                                                                                                                                                           |
| <b>OpenGL Version Support</b>  | 4.6                                                                                                                                                                   |
| Maximum Displays               | 4                                                                                                                                                                     |
| G-SYNC <sup>®</sup> technology | Y                                                                                                                                                                     |
| Digital Maximum Resolution     | 7680 x 4320                                                                                                                                                           |