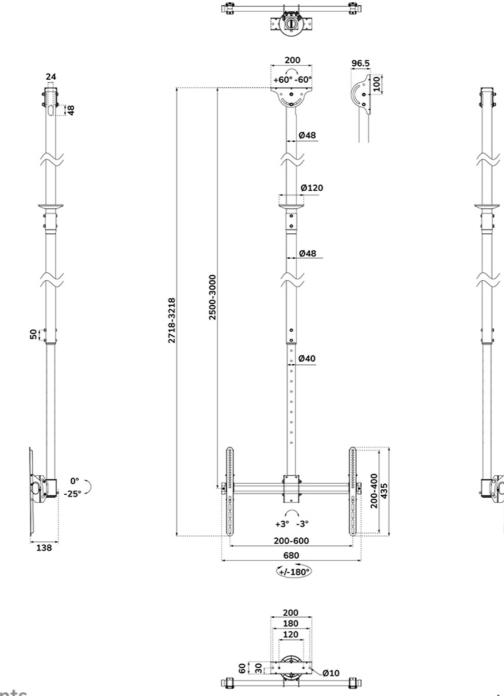

#### GENERAL

| Min. screen size* | 37 inch            |
|-------------------|--------------------|
| Max. screen size* | 70 inch            |
| Min. weight       | 0 kg (per screen)  |
| Max. weight       | 50 kg (per screen) |
| Screens           | 1                  |
| VESA minimum      | 200x200 mm         |
| VESA maximum      | 600x400 mm         |
|                   |                    |

#### FUNCTIONALITY

| Туре              | Full motion  |
|-------------------|--------------|
| Height adjustment | 250-300 cm   |
| Lockable          | Not lockable |
| Tilt (degrees)    | +0°25°       |
| Swivel (degrees)  | +180°180°    |
| Rotate (degrees)  | +3°3°        |
| Height            | 322 cm       |
| Width             | 68 cm        |
| Depth             | 13.8 cm      |
| Adjustment type   | Manual       |
|                   |              |

#### INFORMATION

| Color         | Black         |
|---------------|---------------|
| Main material | Steel         |
| Warranty      | 5 year        |
| EAN code      | 8717371448509 |

\*Please note: The inch sizes stated are just an indication, combined with the weight and VESA sizes. The maximum weight and VESA size are absolute restrictions for the products and should not be exceeded.