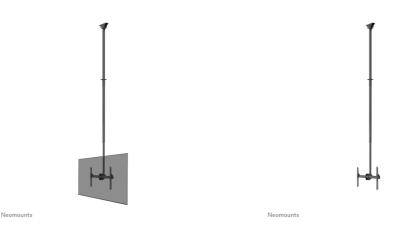

### Neomounts CL35-440BL16XL full motion TV ceiling mount for 37-70" screens - Black

The Neomounts CL35-440BL16XL is an ultra-long full motion ceiling mount for flat screens up to 70". The unique tilt (25°) and swivel (360°) technology allows the mount to change to the optimal viewing angle. Level adjustment is available for the perfect installation.

The ceiling mount has an extra-long pole, that can be easily adjusted in height from 250 to 300 cm\* and has a weight capacity of 50 kg. The CL35-440BL16XL is suitable for screens that meet VESA hole pattern 150x200 to 600x400 mm. A practical cable management system conceals and routes cables from ceiling to screen. The mount features an adjustable mounting angle for sloped ceilings and comes with an additional cover for installation on suspended ceilings.