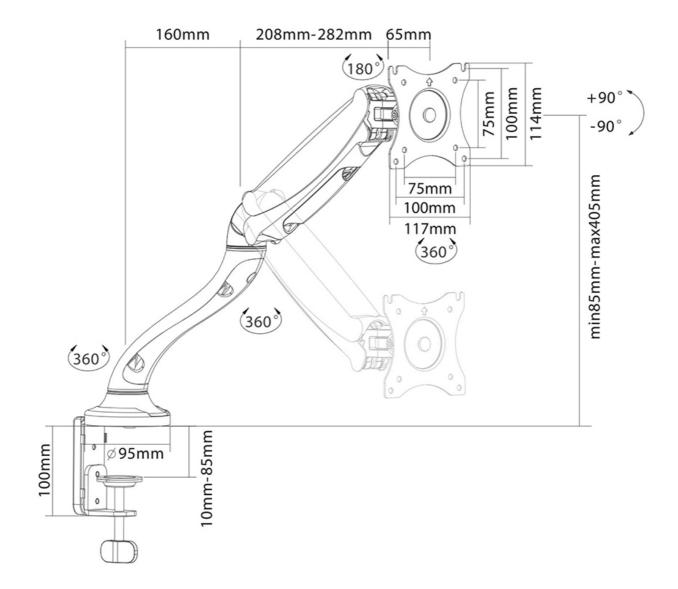

#### GENERAL

| Min. screen size* | 10 inch           |
|-------------------|-------------------|
| Max. screen size* | 30 inch           |
| Min. weight       | 0 kg (per screen) |
| Max. weight       | 6 kg (per screen) |
| Screens           | 1                 |
| VESA minimum      | 75x75 mm          |
| VESA maximum      | 100x100 mm        |
| Desk mount        | Grommet           |
|                   | Clamp             |

#### FUNCTIONALITY

| Туре |
|------|
|------|

Hei

Dei

Tilt Sw

Rot

Adi

| be              | Tilt        |
|-----------------|-------------|
|                 | Rotate      |
|                 | Swivel      |
|                 | Full motion |
| ight adjustment | 8,5-40,5 cm |
| pth adjustment  | 6,5-50,7 cm |
| (degrees)       | 180°        |
| ivel (degrees)  | 180°        |
| tate (degrees)  | 360°        |
| justment type   | Gas spring  |
|                 |             |

Neomounts Select's versatile tilt (180°), rotate (360°) and swivel (180°) technology allows the mount to change to any viewing angle to fully benefit from the capabilities of the flat screen. The mount is easily height adjustable from 8,5 to 40,5 centimetres using a gas spring. Depth adjustable from 6,5 to 50,7 centimetres. An innovative cable management conceals and routes cables from mount to flat screen. Hide your cables to keep the workplace nice and tidy.

Neomounts Select NM-D500BLACK has three pivot points and is suitable for screens up to 30" (76 cm). The weight capacity of this product is 6 kg each screen. The desk mount is suitable for screens that meet VESA hole pattern 75x75 or 100x100mm. Different hole patterns can be covered using Neomounts Select VESA adapter plates.