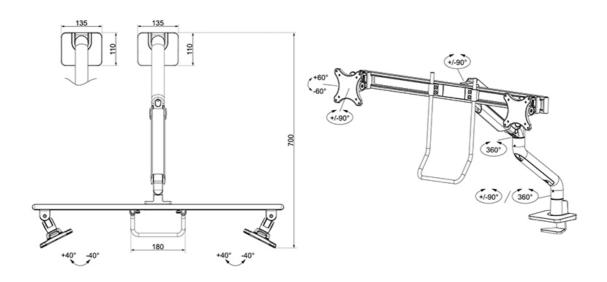

#### **GENERAL**

Min. screen size\* 17 inch

Max. screen size\* 27 inch

Min. weight 1 kg (per screen)

Max. weight 8 kg (per screen)

Screens 2

VESA minimum 75x75 mm

VESA maximum 100x100 mm

Desk mount Grommet
Clamp

Distance to wall 20,4-74,1 cm

### **FUNCTIONALITY**

Full motion Type 19,1-52,7 cm Height adjustment Width adjustment 107.4 cm Depth adjustment 17,3-71 cm Tilt (degrees) +60°. -60° Swivel (degrees) +90°, -90° Rotate (degrees) +180°. -180° Height 58.6 cm Width 83.3 cm 73,9 cm Depth Adjustment type Gas spring