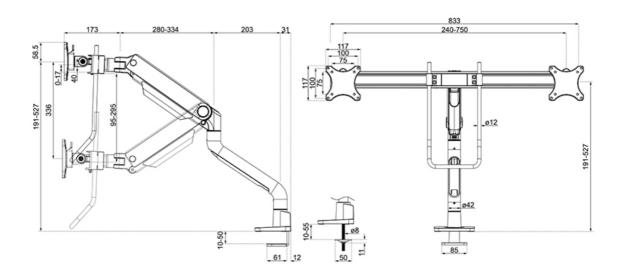

#### **GENERAL**

Min. screen size\* 17 inch

Max. screen size\* 27 inch

Min. weight 1 kg (per screen)

Max. weight 8 kg (per screen)

Screens 2

VESA minimum 75x75 mm

VESA maximum 100x100 mm

Desk mount Grommet
Clamp

Distance to wall 20,4-74,1 cm

### **FUNCTIONALITY**

Full motion Type 19,1-52,7 cm Height adjustment Width adjustment 107.4 cm Depth adjustment 17,3-71 cm Tilt (degrees) +60°. -60° Swivel (degrees) +90°, -90° Rotate (degrees) +180°. -180° Height 58.6 cm Width 83.3 cm 73,9 cm Depth Adjustment type Gas spring