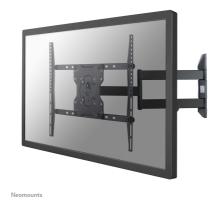

## Neomounts by Newstar TV/Monitor Wall Mount (Full Motion) for 42"-70" Screen - Black

The Neomounts by Newstar wall mount, model FPMA-W460BLACK is a full swing tilt- and swivel wall mount for flat screens up to 70" (178 cm). This mount is a great choice when you want the ultimate viewing flexibility with your flat screen TV. Effortless pull the display out from the wall, position it in almost any direction, turn it around corners and then smoothly return it to the wall when finished.

Neomounts by Newstars' tilt (20°), rotation (10°) and swivel (180°) technology allows the mount to change to any viewing angle to fully benefit from the capabilities of the flat screen. The mount is easily depth adjustable from 6 to 51 centimetres. An innovative cable management conceals and routes cables from mount to flat screen. Hide your cables to keep living room, bedroom or home cinema installation nice and tidy.