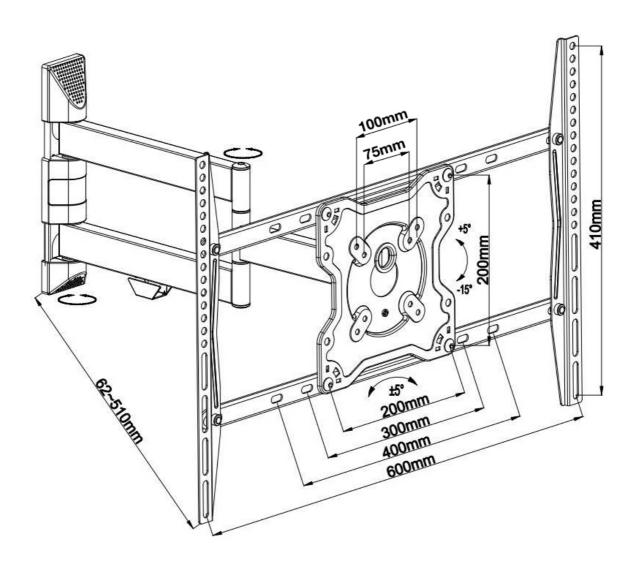

#### **GENERAL**

Min. screen size\* 42 inch
Max. screen size\* 70 inch

Max. weight 40 kg (per screen)

Screens

VESA minimum 75x75 mm

VESA maximum 600x400 mm

Distance to wall 6-51 cm

#### FUNCTIONALITY

Type Swivel
Tilt (degrees) 20°
Swivel (degrees) 180°
Rotate (degrees) 10°

Neomounts by Newstars' tilt (20°), rotation (10°) and swivel (180°) technology allows the mount to change to any viewing angle to fully benefit from the capabilities of the flat screen. The mount is easily depth adjustable from 6 to 51 centimetres. An innovative cable management conceals and routes cables from mount to flat screen. Hide your cables to keep living room, bedroom or home cinema installation nice and tidy.

Neomounts by Newstar FPMA-W460BLACK has three pivot points and is suitable for screens up to 70" (178 cm). The weight capacity of this product is 40 kg each screen. The wall mount is suitable for screens that meet VESA hole pattern 75x75 to 600x400mm. Different hole patterns can be covered using Neomounts by Newstar VESA adapter plates.