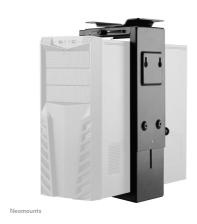

This Neomounts Select CPU mount, model NM-CPU100BLACK, allows you to mount a computer under a desk. A CPU mount creates a need and clean desk because its stored under the desk and doesn't use any valuable desk space. Increase the lifetime of your CPU due to reduction intake dust and dirt from floors. Keep the workplace clean without computers on the floor.

This Neomounts Select CPU mount allows vertical installation of computers under a desk. Also the NM-CPU100BLACK can be mounted on a wall. Hide your cables and keep the workplace nice and tidy.

Easy to adjust in width and depth to fit most desktop and tower PCs. The mount can be swivelled 360 degrees. The specifications listed show maximum and minimum width and depth of the mount.