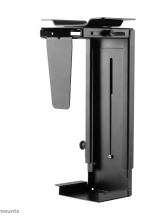

This Neomounts Select CPU mount, model NM-CPU100BLACK, allows you to mount a computer under a desk. A CPU mount creates a need and clean desk because its stored under the desk and doesn't use any valuable desk space. Increase the lifetime of your CPU due to reduction intake dust and dirt from floors. Keep the workplace clean without computers on the floor.

This Neomounts Select CPU mount allows vertical installation of computers under a desk. Also the NM-CPU100BLACK can be mounted on a wall. Hide your cables and keep the workplace nice and tidy.

Easy to adjust in width and depth to fit most desktop and tower PCs. The mount can be swivelled 360 degrees. The specifications listed show maximum and minimum width and depth of the mount.