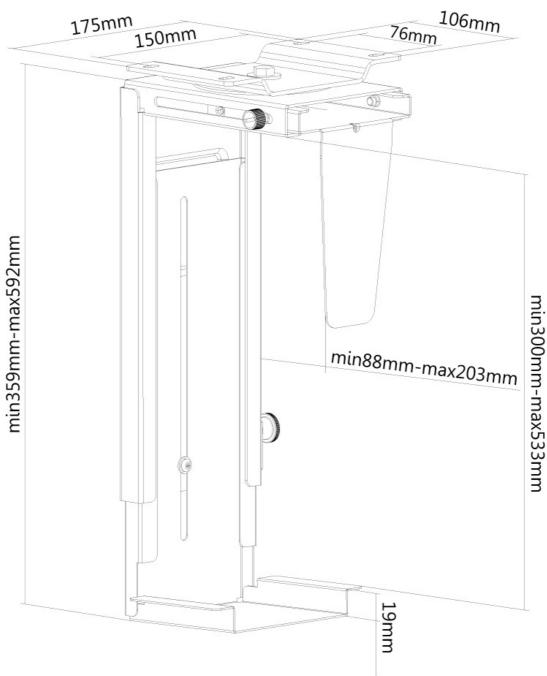

### **FUNCTIONALITY**

Type Swivel
Height adjustment 30-53 cm
Width adjustment 9 - 20 cm
Swivel (degrees) 360°
Adjustment type Manual

This Neomounts Select CPU mount allows vertical installation of computers under a desk. Also the NM-CPU100BLACK can be mounted on a wall. Hide your cables and keep the workplace nice and tidy.

Easy to adjust in width and depth to fit most desktop and tower PCs. The mount can be swivelled 360 degrees. The specifications listed show maximum and minimum width and depth of the mount.