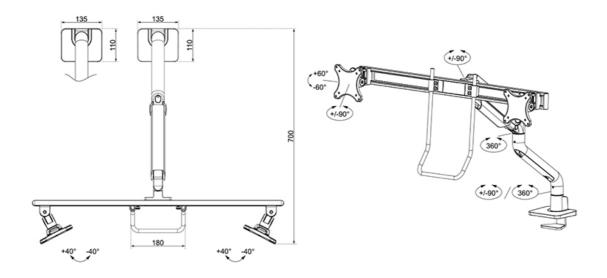

#### **GENERAL**

Min. screen size\* 17 inch
Max. screen size\* 27 inch

Min. weight 1 kg (per screen)

Max. weight 8 kg (per screen)

Screens 2

VESA minimum 75x75 mm

VESA maximum 100x100 mm

Desk mount Grommet
Clamp

Distance to wall 20,4-74,1 cm

#### **FUNCTIONALITY**

Full motion Type 19,1-52,7 cm Height adjustment Width adjustment 107.4 cm Depth adjustment 17,3-71 cm Tilt (degrees) +60°. -60° Swivel (degrees) +90°, -90° Rotate (degrees) +180°, -180° Height 58.6 cm Width 83.3 cm Depth 73,9 cm Adjustment type Gas spring