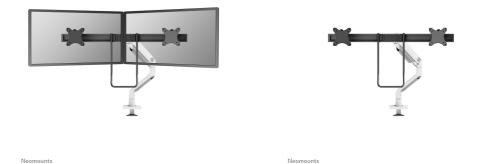

# Neomounts Select DS75S-950WH2 full motion monitor arm desk mount for 17-27" screens - White

The Neomounts Select DS75S-950WH2 NEXT One is a full motion desk mount for two screens up to 27" with a maximum weight capacity of 8 kg per screen. The versatile tilt (120°), rotate (360°) and swivel (180°) technology allows the mount to change to any viewing angle to fully benefit from the capabilities of the screen. Additionally, the mount has gas spring height adjustment (19,1-52,7 cm) and depth adjustment (17,3-71 cm), to create the perfect working position. The displays can be individually adjusted in height, to guarantee perfect screen alignment. Additionally, due to the flexibility of the VESA heads, the screens can be positioned in large cockpit setup. The handle is height adjustable for maximum comfort.