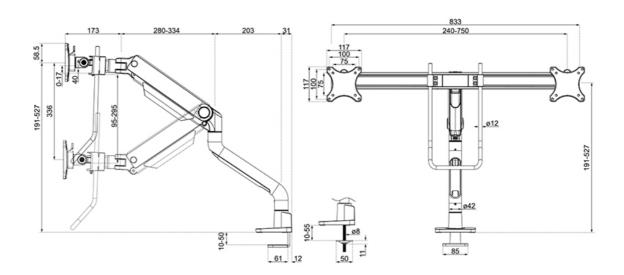

#### **GENERAL**

Min. screen size\* 17 inch
Max. screen size\* 27 inch

Min. weight 1 kg (per screen)

Max. weight 8 kg (per screen)

Screens 2

VESA minimum 75x75 mm

VESA maximum 100x100 mm

Desk mount Grommet
Clamp

Distance to wall 20,4-74,1 cm

#### **FUNCTIONALITY**

Full motion Type 19,1-52,7 cm Height adjustment Width adjustment 107.4 cm Depth adjustment 17,3-71 cm Tilt (degrees) +60°. -60° Swivel (degrees) +90°, -90° Rotate (degrees) +180°, -180° Height 58.6 cm Width 83.3 cm Depth 73,9 cm Adjustment type Gas spring