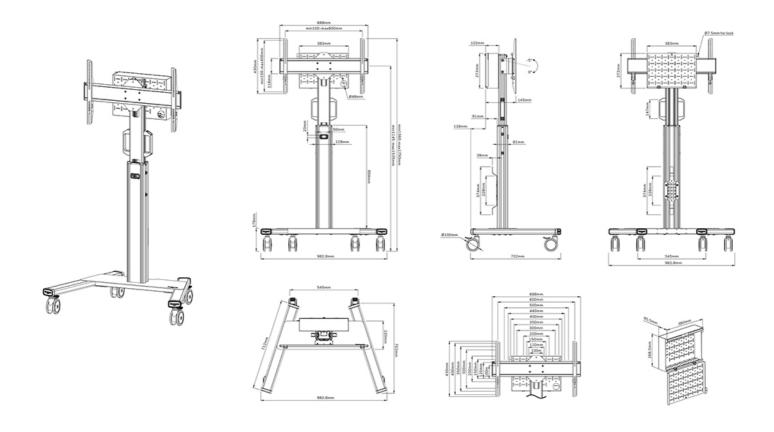

#### GENERAL

37 inch Min. screen size\* Max. screen size\* 75 inch

Min. weight 0 kg (per screen) Max. weight 70 kg (per screen)

Screens

VESA minimum 100x100 mm VESA maximum 600x400 mm

#### **FUNCTIONALITY**

Type Fixed

Height adjustment 114,5-153,5 cm Tilt (degrees) +0°. -5° Height 175 cm Width 90.3 cm 70.2 cm Depth Manual

#### INFORMATION

Adjustment type

White Color Main material Steel Warranty 5 year

EAN code 8717371449667

\*Please note: The inch sizes stated are just an indication, combined with the weight and VESA sizes. The maximum weight and VESA size are absolute restrictions for the products and should not be exceeded.

### Neomounts Select FL50S-825WH1 mobile floor stand for 37-75" screens - White

The Neomounts Select FL50S-825WH1 is a mobile floor stand for flat screens up to 75" with a maximum weight capacity of 70 kg. The floor stand is manually adjustable in height (114,5-153,5 cm), as well as the bracket head. A lockable, ventilated hardware compartment with cable opening is included and optional for installation (both portrait and landscape).