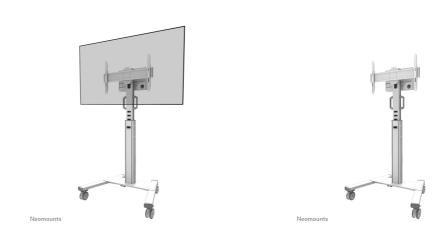

### Neomounts Select FL50S-825WH1 mobile floor stand for 37-75" screens - White

The Neomounts Select FL50S-825WH1 is a mobile floor stand for flat screens up to 75" with a maximum weight capacity of 70 kg. The floor stand is manually adjustable in height (114,5-153,5 cm), as well as the bracket head. A lockable, ventilated hardware compartment with cable opening is included and optional for installation (both portrait and landscape).

The trolley features practical handles and four solid 10 cm double locking caster wheels that allow you to move and use the floor stand wherever you like. Due to the large caster wheels, thresholds or carpets are no challenge to the FL50S-825WH1. The clever internal cable management system has various in and out outlets for flexible use (above, in the middle where the media player is placed and at the bottom of the trolley) and conceals and routes cables from floor stand to screen. The floor stand has a practical cable management bracket at the back, for easy and safe relocation. Additionally, at the bottom of the trolley a space with tie wrap holes is available to install a power strip. The FL50S-825WH1 is compactly packed for optimized transportation and storage.