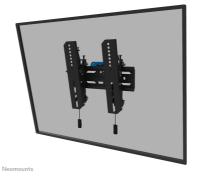

The Neomounts Select WL35S-850BL12 is a tiltable wall mount for flat screens up to 55" with a maximum weight capacity of 50 kg. The versatile tilt (12°) technology allows you to create the optimum viewing angle. Height and level adjustment is available for the perfect installation.

Neomounts

The WL35S-850BL12 has a depth of 3,5 cm and is suitable for screens that meet VESA hole pattern 75x75 to 200x200mm. It is possible to lock the wall mount using the included anti-theft screw or a padlock (not included).