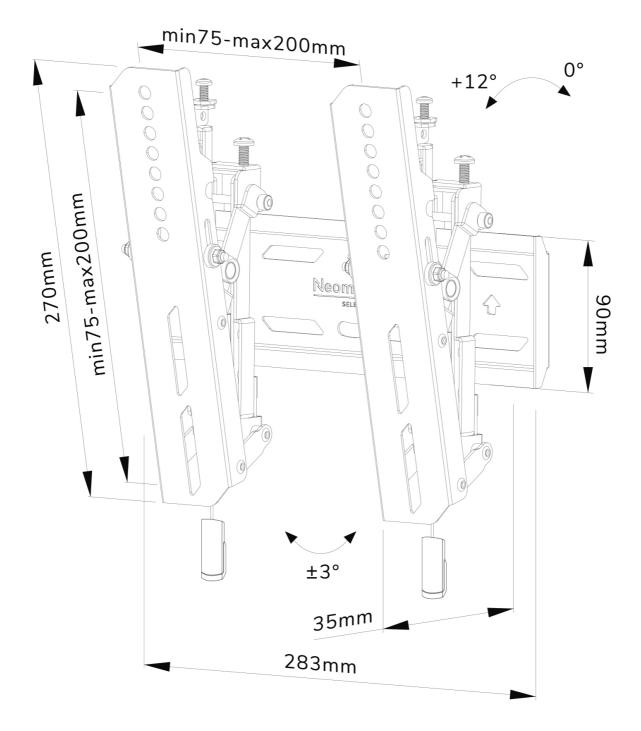

#### GENERAL

| GENERAL           |         |
|-------------------|---------|
| Distance to wall  | 3,5 cm  |
| Max. screen size* | 55      |
| Max. weight       | 50      |
| Min. screen size* | 24      |
| Min. weight       | 0       |
| Screens           | 1       |
| VESA maximum      | 200x200 |
| VESA minimum      | 75x75   |
| VESA pattern      | 100x100 |
|                   | 100x150 |
|                   | 100x200 |
|                   | 100x75  |
|                   | 120x120 |
|                   | 200x100 |
|                   | 200x200 |
|                   | 75x100  |
|                   | 75x200  |
|                   | 75x75   |
|                   |         |
|                   |         |

#### 27 cm Lockable - Lock included 12° Tilt

Neomounts

The WL35S-850BL12 has a depth of 3,5 cm and is suitable for screens that meet VESA hole pattern 75x75 to 200x200mm. It is possible to lock the wall mount using the included anti-theft screw or a padlock (not included).