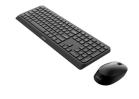

Philips 3000 series Wireless keyboard-mouse combo

2.4 GHz Wireless

Multimedia shortcuts Silent design

# Wireless convenience, compact design

The Philips keyboard-mouse combo features ergonomic design and convenient shortcuts. Work in comfort with a silent design that reduces most noise while keeping the same familiar typing and clicking feel.