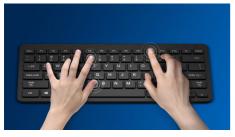

# **Super-responsive keys**

Super-responsive keys feel great and offer high performance

# Designed for style and performance

- Reduced click sound, quiet and comfortable experience
- Stylish design for a clean set-up
- Super-responsive keys feel great and offer high performance