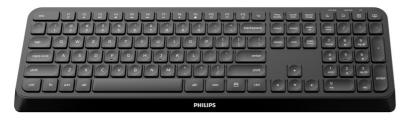

Philips 3000 series Wireless keyboard-mouse combo

2.4 GHz Wireless

Multimedia shortcuts Silent design

# Wireless convenience, compact design

The Philips keyboard-mouse combo features ergonomic design and convenient shortcuts. Work in comfort with a silent design that reduces most noise while keeping the same familiar typing and clicking feel.

# Stylish design

The design is adjusted to be the most suitable for ergonomics after rounds of user surveys, and also takes into account having a stylish, slim appearance and saving space.