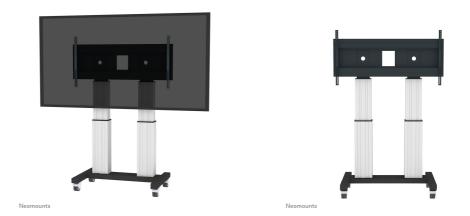

#### Neomounts by Newstar Mobile Motorised TV/LFD Trolley for 70"-120" screen, Height Adjustable - Silver

With the Neomounts by Newstar PLASMA-M2600SILVER automatic height adjustable floor stand you place a large format flat screen on the floor. Get optimal positioning for both standing and seated audiences, in any application, in any part of your location. Perfect to use in a class room, boardroom, presentation room or public entrance.

The PLASMA-M2600SILVER is suited for screens between 70" - 120" and has a load capacity of 250 kg. The trolley is suitable for screens with a VESA hole pattern of 400x200 to 1200x600 mm. Behind the screen is a 6 cm deep space available to mount a media player or mini-computer. Cables can be guided at the back of the mount.

Easily roll this cart over doorways and thresholds with to the high quality wheels. The mobile electric floor lift is automatically height adjustable over a height of 50 cm. From the floor to the center the distance of the screen is variable from 131 cm to 181 cm.

The Neomounts by Newstar PLASMA-M2600SILVER comes in a black RAL 9005 color and is a great choice for space saving placement or when wall-, ceiling mounting or desk placement is not an option. The trolley features four solid castor wheels, of which the two front wheels are equipped with a brake.