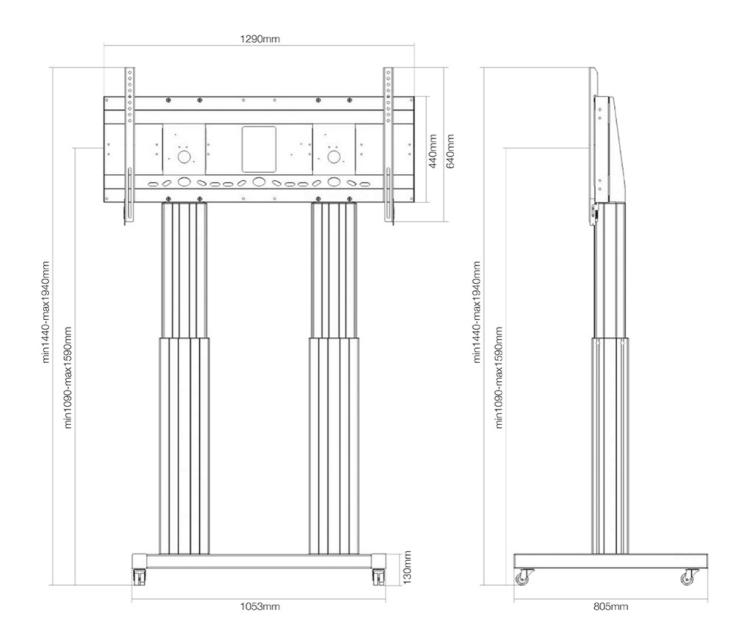

#### GENERAL

| Min. screen size* | 70 inch             |
|-------------------|---------------------|
| Max. screen size* | 120 inch            |
| Min. weight       | 0 kg (per screen)   |
| Max. weight       | 250 kg (per screen) |
| Screens           | 1                   |
| VESA minimum      | 400x200 mm          |
| VESA maximum      | 1200x600 mm         |

#### FUNCTIONALITY

| Height adjustment |
|-------------------|
| Width adjustment  |
| Depth adjustment  |
| Adjustment type   |
| Lockable          |

| 109-159 cm          |
|---------------------|
| 129 cm              |
| 72 cm               |
| Motorised           |
| Lockable - Lock not |
| included            |

The PLASMA-M2600SILVER is suited for screens between 70" - 120" and has a load capacity of 250 kg. The trolley is suitable for screens with a VESA hole pattern of 400x200 to 1200x600 mm. Behind the screen is a 6 cm deep space available to mount a media player or mini-computer. Cables can be guided at the back of the mount.

Easily roll this cart over doorways and thresholds with to the high quality wheels. The mobile electric floor lift is automatically height adjustable over a height of 50 cm. From the floor to the center the distance of the screen is variable from 131 cm to 181 cm.