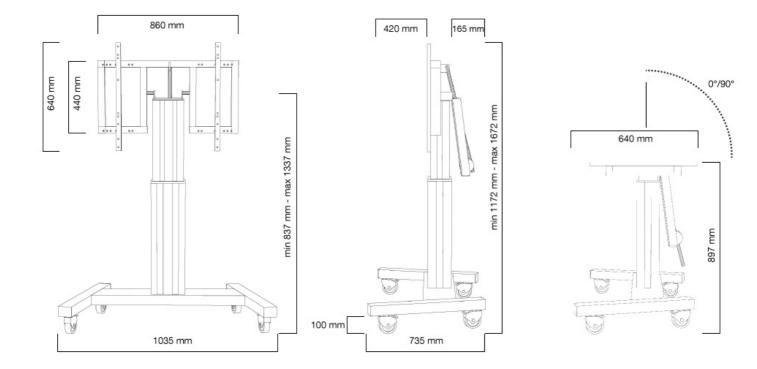

#### GENERAL

Min. screen size\* Max. screen size\* Min. weight Max. weight Screens VESA minimum VESA maximum

100 inch 0 kg (per screen) 150 kg (per screen) 1 400x200 mm 800x600 mm

42 inch

Tilt

89-139 cm

#### FUNCTIONALITY

Type Height adjustment Width adjustment Depth adjustment Tilt (degrees) Adjustment type Lockable

### 104 cm 74 cm 90° Motorised Lockable - Lock not

Easily roll this cart over doorways and thresholds with to the high quality wheels. The mobile electric floor lift is automatically height adjustable over a height of 50 cm with a remote control. From the floor to the center the distance of the screen is variable from 89 cm to 139 cm (vertical) and from 95 cm to 145 cm (horizontal). The trolley features four solid castor wheels, of which the two front wheels are equipped with a brake.