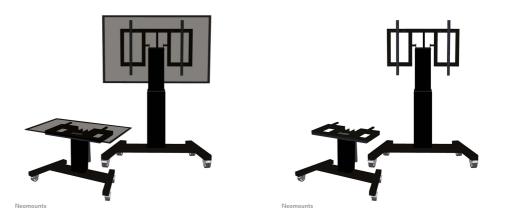

Neomounts by Newstar Mobile Motorised TV/LFD Trolley for 42"-100" screen, with tabletop tilt function, Height Adjustable - Black

With the Neomounts by Newstar PLASMA-M2500TBLACK automatic height adjustable floor stand you place a large format flat screen on the floor. Get optimal positioning for both standing and seated audiences, in any application, in any part of your location. Perfect to use in a class room, boardroom, presentation room or public entrance.

The PLASMA-M2500TBLACK has a 90 degree tilt function with allows the (touch)screen to be used in table-top mode. The stand is suited for screens between 42" - 100" and has a load capacity of 150 kg. The trolley is suitable for screens with a VESA hole pattern of 400x200 to 800x600 mm. Cables can be guided at the back of the mount.

Easily roll this cart over doorways and thresholds with to the high quality wheels. The mobile electric floor lift is automatically height adjustable over a height of 50 cm with a remote control. From the floor to the center the distance of the screen is variable from 89 cm to 139 cm (vertical) and from 95 cm to 145 cm (horizontal). The trolley features four solid castor wheels, of which the two front wheels are equipped with a brake.

The Neomounts by Newstar PLASMA-M2500TBLACK comes in a black RAL 9005 color and is a great choice for space saving placement or when wall-, ceiling mounting or desk placement is not an option.

All installation material is included with the product.