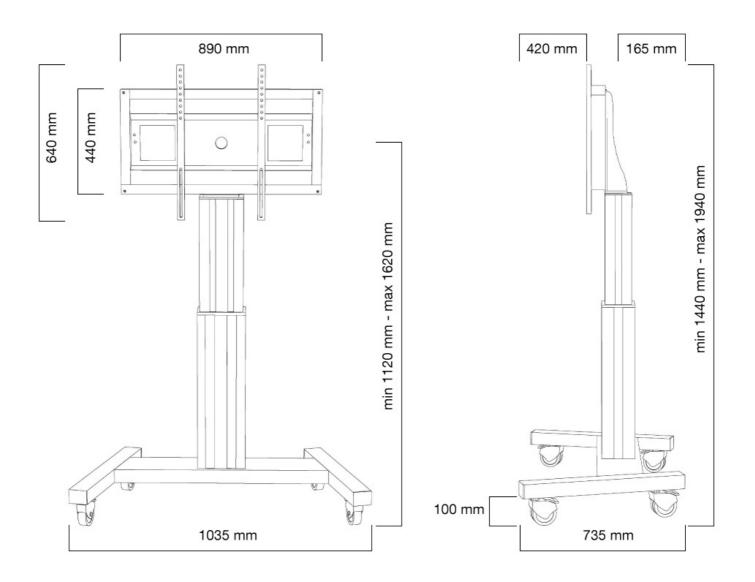

#### GENERAL

| Min. screen size* | 42 inch             |
|-------------------|---------------------|
| Max. screen size* | 100 inch            |
| Max. weight       | 150 kg (per screen) |
| Screens           | 1                   |
| VESA minimum      | 200x200 mm          |
| VESA maximum      | 800x600 mm          |

### INFORMATION

| Color         |  |
|---------------|--|
| Main material |  |
| Warranty      |  |
| EAN code      |  |

Black Steel 5 year 8717371445904

included

111-161 cm 104 cm 74 cm Motorised

Lockable - Lock not

Easily roll this cart over doorways and thresholds with to the high quality wheels. The mobile electric floor lift is automatically height adjustable over a height of 50 cm with a remote control. From the floor to the center the distance of the screen is variable from 111 cm to 161 cm. The trolley features four solid castor wheels, of which the two front wheels are equipped with a brake.