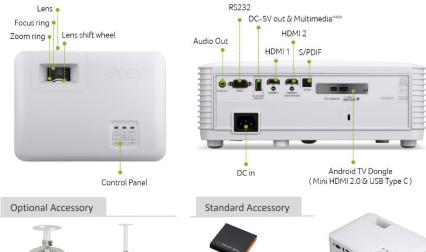

#### **Product Specifications**

| Model name             | Acer Vero PL3510ATV                                                                                                          |
|------------------------|------------------------------------------------------------------------------------------------------------------------------|
| Display panel          | 0.65" DMD                                                                                                                    |
| Resolution             | Native: 1080p (1,920 x 1,080)<br>Maximum Supported: 4K2K (3,840 x 2,160)                                                     |
| Brightness             | 5,000 ANSI Lumens (Standard), 4,000 ANSI Lumens (ECO)<br>(Compliant with ISO 21118 standard)                                 |
| Light source           | Laser/LED Hybrid                                                                                                             |
| Aspect ratio           | 16:9 (Native), 4:3 (Supported)                                                                                               |
| Dynamic Contrast Ratio | 50,000:1 Dynamic Black                                                                                                       |
| Throw Ratio            | 1.15~1.5 (79"@2m)                                                                                                            |
| Zoom ratio             | 1.3X                                                                                                                         |
| Lamp life              | 20,000 Hours (Standard), 30,000 Hours (ECO)                                                                                  |
| Projection lens        | F = 2.59 ~ 2.87, f = 16.88 ~ 21.88mm, Manual Zoom & Focus                                                                    |
| Keystone correction    | +/-30° (Vertical, Auto), +/-30° (Horizontal, Manual, Auto), 4-Corner adjustment                                              |
| Speaker                | 10W x 1                                                                                                                      |
| Noise level            | 29 dBA (ECO)                                                                                                                 |
| Input interface        | HDMI 2.0b (Video, Audio, HDCP) x 1<br>HDMI 2.0b (Video, Audio, HDCP, audio return) x 1<br>HDMI 2.0b (Android ATV dongle) x 1 |
| Output interface       | PC Audio (Stereo mini jack) x 1<br>SPDIF Audio (Optical) x 1<br>USB (Type A for 5V/1.5A DC out & Multimedia***) x 1          |
| Control interface      | USB (Type A 2.0) x 1, share output port<br>RS232 (D-sub) x 1                                                                 |
| Dimension              | 304 x 226 x 119 mm (w/ feet) (11.2" x 8.9" x 4.7")                                                                           |
| Weight                 | 3.0 kg (6.61 lbs)                                                                                                            |

#### **Product View**

Android TV

dongle