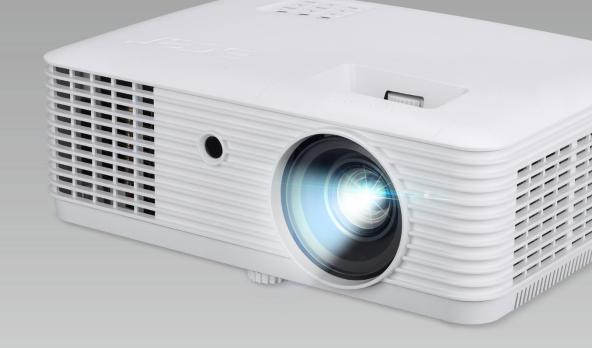

#### Laser/LED Hybrid Lighting

000 Laser lifesn footprint.

The projector adopts advanced laser/LED hybrid light source and creates only the exact color needed, thus using less power and is much brighter. Up to 48%\* of power are saved compared to lampbased projector to generate same level of brightness. The powersaving technology provides more options to reduce our carbon

#### Superior Laser/LED Lighting

- High efficiency with up to 48% energy saved\*
- 101% Rec. 709 color area ratio
- Long-lasting brightness consistency
- Up to 30,000 hours lifetime
- Mercury-free