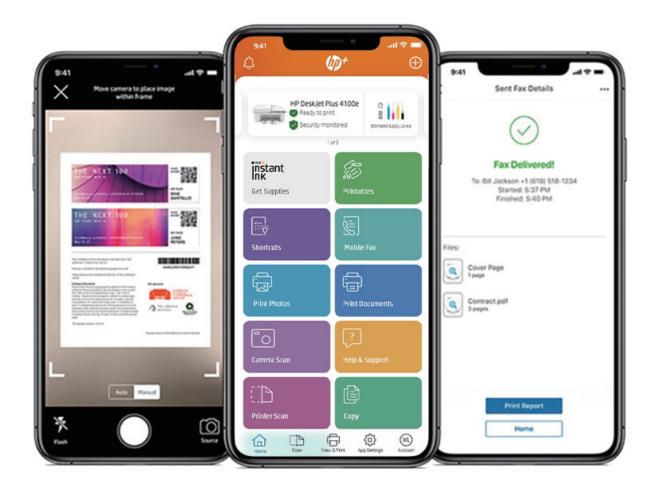

#### Get more done with advanced HP Smart app features

Print on-the-go, scan multi-paged documents more easily, and save time with pre-programmed Shortcuts.

### HP SMART APP Printing from your smartphone just got easier

- Easily print everyday documents from your smartphone.<sup>1</sup>
- Get high-quality scanning, and share to Dropbox, Google Drive, email, or the cloud—from virtually anywhere.<sup>1</sup>
- Take a photo as a copy, and send it to your printer from virtually anywhere.<sup>1</sup>

- Get notifications when printing, scanning, or copying from your smartphone.<sup>1</sup>
- Save time by sending a mobile fax from your smartphone, tablet, or PC for 24 months with the HP Smart app.<sup>1</sup>
  (HP DeskJet 4100e only)

#### HP Smart app

- Easy and fast setup from smartphone, PC, or tablet<sup>1</sup>
- Print securely virtually everywhere<sup>1</sup>
- Remote scan and copy<sup>1</sup>
- Send a mobile fax from your phone for 24 months (HP DeskJet Plus 4100e only)<sup>1</sup>