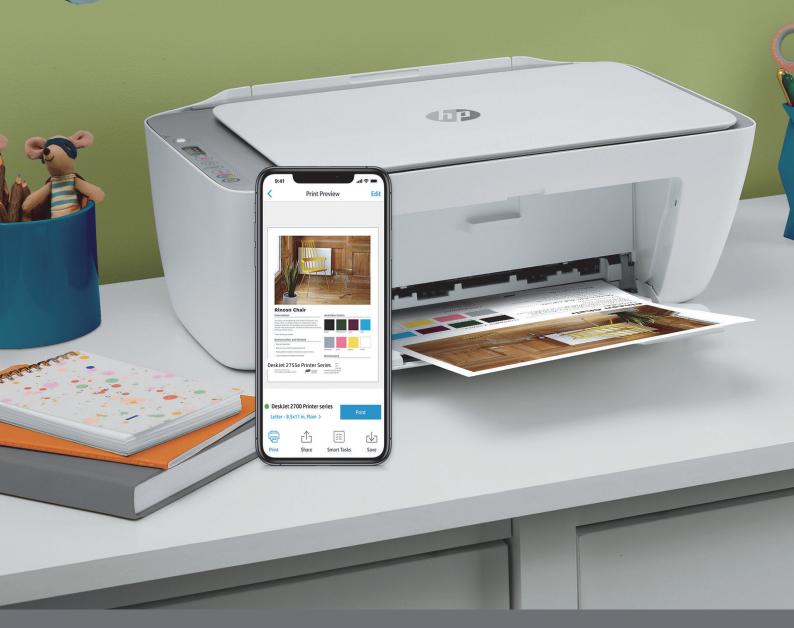

### Simple setup. Simple printing.

Set up and connect with your computer, tablet, or phone, and start printing in minutes with HP Smart app best-in-class mobile print app.<sup>1,5</sup>

#### Simple setup. Simple printing.

Set up and connect with your computer, tablet, or phone, and start printing in minutes with HP Smart app-best-in-class mobile print app.<sup>1,5</sup>

Use your smartphone to set up in a few easy steps, then connect and print from any device, using HP Smart app—best-in-class mobile print app.<sup>5</sup> Even use the HP Smart app to print, scan, and copy from anywhere.<sup>1</sup>

Get started fast with easy setup that guides you, step by step. Simply download the HP Smart app, connect to Wi-Fi<sup>®</sup>, and share your printer across all your devices.<sup>1,2</sup>

Start printing right away. The intuitive control panel helps you complete projects quickly and easily. Easily handle tasks and do a lot from one device—print, scan, and copy.