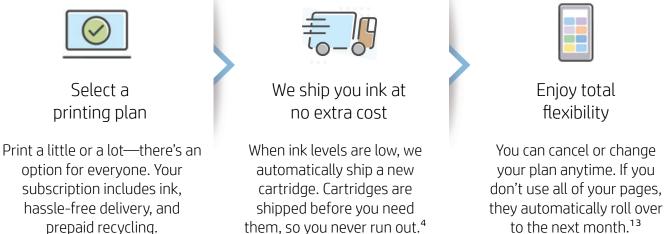

# Save up to 70% on ink and never run out<sup>3,4</sup>

Never run out<sup>4</sup> and save up to 70% with Instant Ink<sup>3</sup>. Enroll to get ink plus hassle-free delivery and recycling all starting at €0.99 a month.

#### Never run out of ink with HP Instant Ink<sup>3,4</sup>

Never run out<sup>4</sup> and save up to 70% with Instant Ink<sup>3</sup>. Enroll to get ink plus hassle-free delivery and recycling all starting at  $\in 0.99$ a month.

prepaid recycling.

Never run out with HP Instant Ink. Get ink, plus hassle-free delivery, and recycling all starting at €0.99 a month.<sup>4</sup>

to the next month.<sup>13</sup>

### **INK PLANS**

| Print more in a month?                                             |                                | Recommended                    |
|--------------------------------------------------------------------|--------------------------------|--------------------------------|
| Get an additional 10−15 pages for just €1.                         |                                | Home Printing Plan             |
| 15 Pages                                                           | 50 Pages                       | 100 Pages                      |
| a month                                                            | a month                        | a month                        |
| €0.99                                                              | €2.99                          | €4.99                          |
| <b>Print less in a month?</b>                                      |                                | <b>Recommended</b>             |
| Roll over up to 3x the number of pages in your plan. <sup>13</sup> |                                | Small Business Printing Plan   |
|                                                                    | 300 Pages<br>a month<br>€11.99 | 700 Pages<br>a month<br>€24.99 |