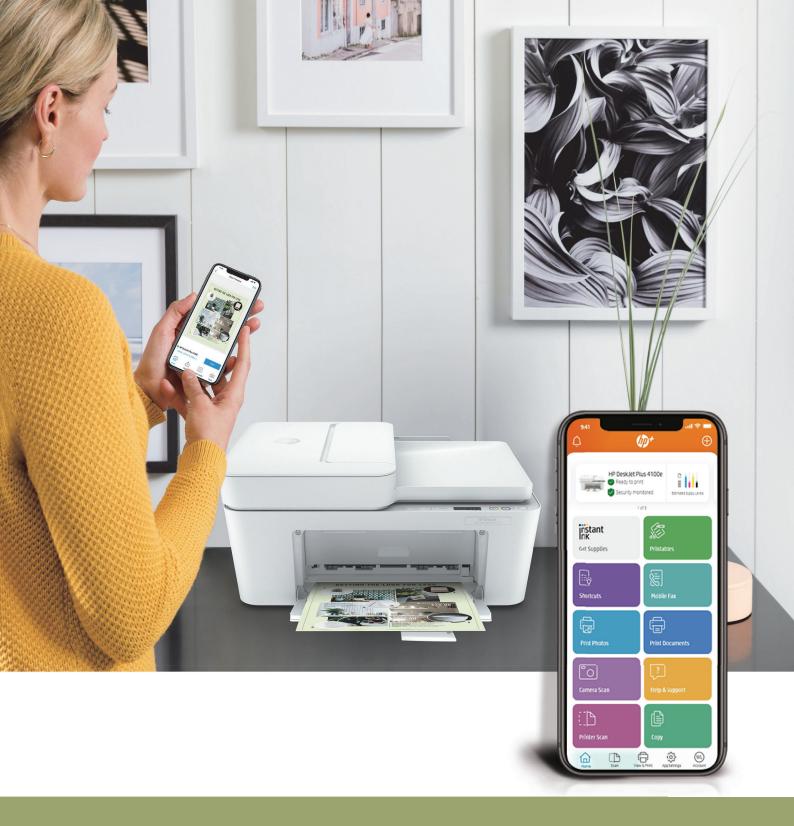

#### Get more done with advanced HP Smart app features

Print on-the-go, scan multi-paged documents more easily, and save time with pre-programmed Shortcuts.

Use your smartphone to set up in a few easy steps, then connect and print from any device, using HP Smart app—best-in-class mobile print app.<sup>5</sup> Even use the HP Smart app to print, scan, and copy from anywhere.<sup>1</sup>

### HP SMART APP Printing from your smartphone just got easier

- Easily print everyday documents from your smartphone.<sup>1</sup>
- Get high-quality scanning, and share to Dropbox, Google Drive, email, or the cloud—from virtually anywhere.<sup>1</sup>
- Take a photo as a copy, and send it to your printer from virtually anywhere.<sup>1</sup>

- Get notifications when printing, scanning, or copying from your smartphone.<sup>1</sup>
- Save time by sending a mobile fax from your smartphone, tablet, or PC for 24 months with the HP Smart app.<sup>1</sup>
  (HP DeskJet 4100e only)