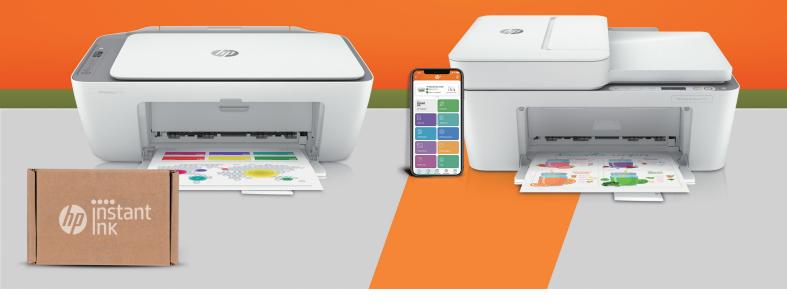

# Essential home printing

HP DeskJet 2700e and HP DeskJet 4100e series With HP+: Printing made brilliantly simple

Built to save time with an automatic document feeder, you'll get a hassle-free experience for printing, scanning, and copying everyday documents, plus faster, more reliable connections.<sup>2</sup> With a simple setup using the HP Smart app, you're ready to go on any device.<sup>1</sup> Get HP+, HP's simplest printing solution and more value with exclusive use of Original HP Ink.

## ESSENTIAL HOME PRINTING

Designed to deliver a hassle-free experience for printing, scanning, and copying everyday documents, you'll get faster, more reliable connections.<sup>2</sup> With a simple setup using the HP Smart app, you're ready to go on any device.<sup>1</sup> Get ink automatically delivered for a lot less, with HP Instant Ink.<sup>3,4</sup>