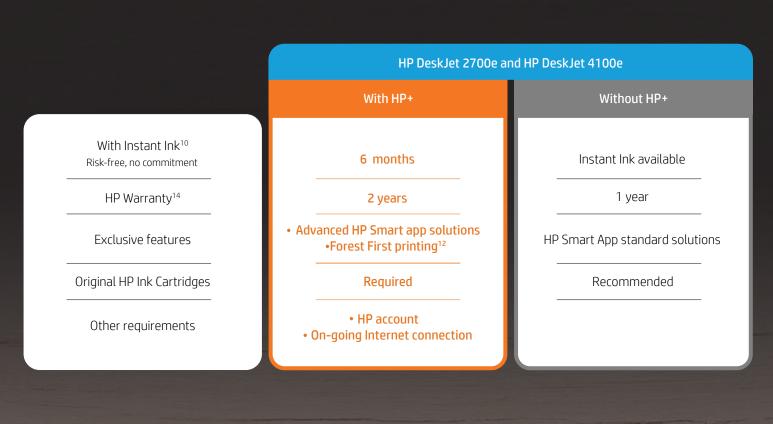

The HP DeskJet 2700e and HP DeskJet 4100e series with HP+, get HP's simplest printing solution and more value with exclusive use of Original HP Ink. Opt into HP+ during printer setup to get 6 months of Instant Ink<sup>10</sup> and an additional year of HP warranty (up to 2 years)<sup>14</sup>, advanced HP Smart app solutions, and Forest First sustainable printing—all for using Original HP Ink.

#### Printing made brilliantly simple

With HP+, get HP's simplest printing solution and more value with exclusive use of Original HP Ink. Opt into HP+ during printer setup to get 6 months of Instant Ink<sup>10</sup> and an additional year of HP warranty (up to 2 years).<sup>14</sup>

## HP DESKJET FAMILY LINEUP

|                                     | HP DeskJet 2700e series                                                                                                                                                                                                                                                                                                                                                                                              | HP DeskJet 4100e series                                                                                           |
|-------------------------------------|----------------------------------------------------------------------------------------------------------------------------------------------------------------------------------------------------------------------------------------------------------------------------------------------------------------------------------------------------------------------------------------------------------------------|-------------------------------------------------------------------------------------------------------------------|
| Industrial design                   | Traditional                                                                                                                                                                                                                                                                                                                                                                                                          |                                                                                                                   |
| User interface                      | LCD control panel with buttons                                                                                                                                                                                                                                                                                                                                                                                       |                                                                                                                   |
| Photo                               | Photo editing                                                                                                                                                                                                                                                                                                                                                                                                        |                                                                                                                   |
| Connectivity                        | Dual-band Wi-Fi <sup>®</sup> with self-reset + Bluetooth 4.2                                                                                                                                                                                                                                                                                                                                                         |                                                                                                                   |
| Sustainability                      | Made from recycled content—up to 20% by weight of plastic                                                                                                                                                                                                                                                                                                                                                            |                                                                                                                   |
| Solutions                           | Print from anywhere, voice print,<br>Shortcuts, print from social media,<br>order photo albums <sup>1</sup>                                                                                                                                                                                                                                                                                                          | Print from anywhere, voice print,<br>Shortcuts, print from social media, order<br>photo albums, send mobile fax*1 |
| Security                            | Basic encryption and password protection                                                                                                                                                                                                                                                                                                                                                                             |                                                                                                                   |
| Productivity                        | Not applicable                                                                                                                                                                                                                                                                                                                                                                                                       | Automatic document feeder                                                                                         |
| Printing made<br>brilliantly simple | <b>During printer set-up, choose HP+ to receive</b> + 6 months of Instant Ink <sup>10</sup> + Save up to 70% on ink with HP Instant Ink <sup>3</sup> + Additional year of warranty <sup>14</sup> + Advanced HP Smart app features Choose HP+ during printer setup to activate benefits. HP+ requires an HP account, ongoing internet connection, and use of Original HP ink cartridges – see details at HP.com/plus. |                                                                                                                   |