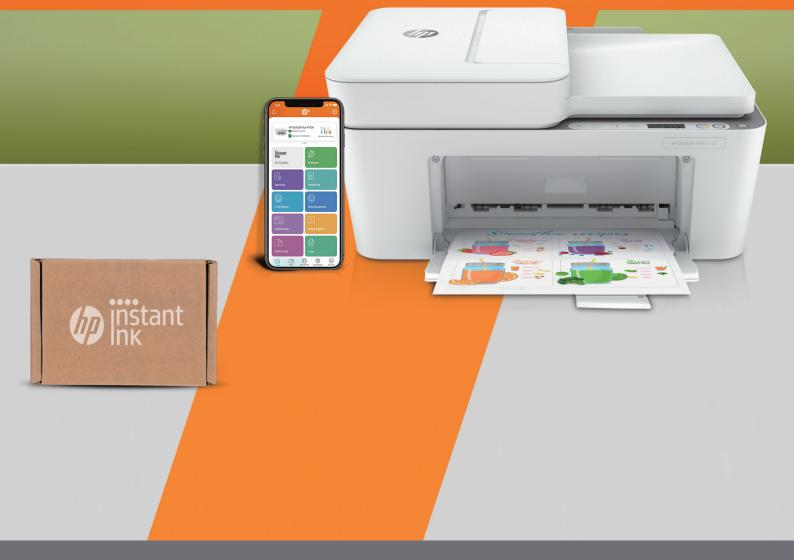

### Simple setup. Simple printing.

Set up and connect with your computer, tablet, or phone, and start printing in minutes with HP Smart app best-in-class mobile print app.<sup>1,5</sup>

#### Simple setup. Simple printing.

Set up and connect with your computer, tablet, or phone, and start printing in minutes with HP Smart app-best-in-class mobile print app.<sup>1,5</sup>

Use your smartphone to set up in a few easy steps, then connect and print from any device, using HP Smart app—best-in-class mobile print app.<sup>5</sup> Even use the HP Smart app to print, scan, and copy from anywhere.<sup>1</sup>