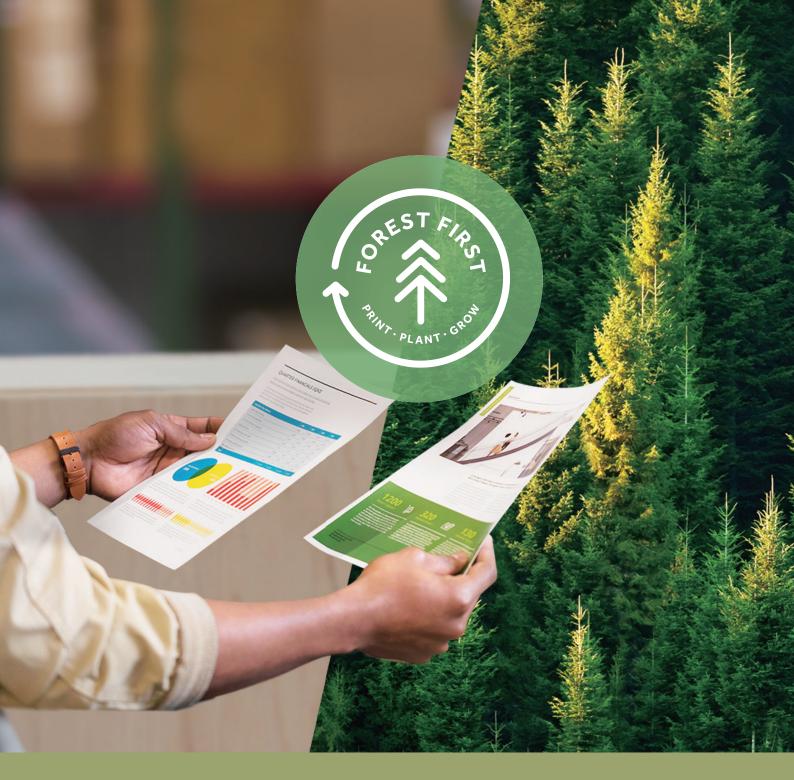

### Investing in forests with every print<sup>12</sup>

With HP+, your printer supports Forest First sustainable printing. For every page printed, we invest in the protection and management of healthy forests.