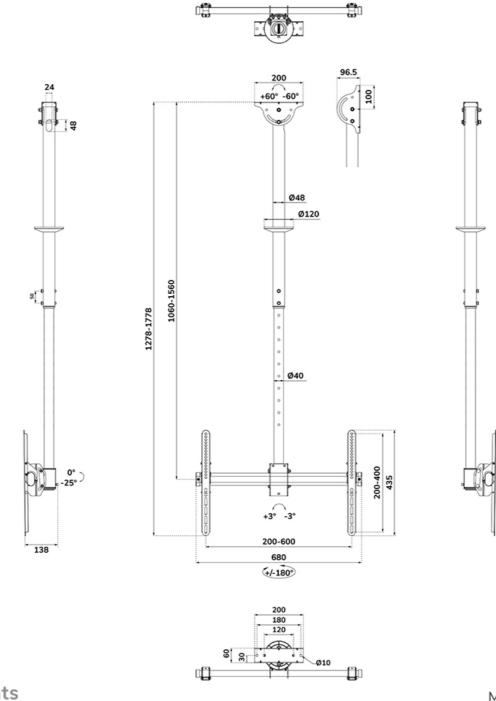

#### FUNCTIONALITY

| Туре              | Full motion  |
|-------------------|--------------|
| Height adjustment | 106-156 cm   |
| Lockable          | Not lockable |
| Tilt (degrees)    | +0°25°       |
| Swivel (degrees)  | +180°180°    |
| Rotate (degrees)  | +3°3°        |
| Height            | 178 cm       |
| Width             | 68 cm        |
| Depth             | 13.8 cm      |
| Adjustment type   | Manual       |
|                   |              |

The ceiling mount can be easily adjusted in height from 106 to 156 cm\* and has a weight capacity of 50 kg. The CL35-440BL16L is suitable for screens that meet VESA hole pattern 150x200 to 600x400 mm. A practical cable management system conceals and routes cables from ceiling to screen. The mount features an adjustable mounting angle for sloped ceilings and comes with an additional cover for installation on suspended ceilings.