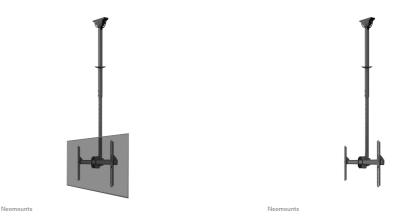

### Neomounts CL35-440BL16L full motion TV ceiling mount for 37-70" screens - Black

The Neomounts CL35-440BL16L is a full motion ceiling mount for flat screens up to 70". The unique tilt (25°) and swivel (360°) technology allows the mount to change to the optimal viewing angle. Level adjustment is available for the perfect installation.

The ceiling mount can be easily adjusted in height from 106 to 156 cm\* and has a weight capacity of 50 kg. The CL35-440BL16L is suitable for screens that meet VESA hole pattern 150x200 to 600x400 mm. A practical cable management system conceals and routes cables from ceiling to screen. The mount features an adjustable mounting angle for sloped ceilings and comes with an additional cover for installation on suspended ceilings.