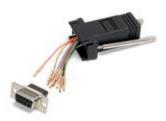

# DB9 to RJ45 Modular Adapter - F/F

StarTech ID: GC98FF

The GC98FF Modular Adapter features a DB9 female connector and an RJ45 female connector. Used for modular RS232, RS422 and RS485 connections, the adapter converts your DB9 male connection into an RJ45 female connection. The adapter allows for custom serial pin out configurations.

#### **Features**

- 1x DB9 female connector
- 1x RJ45 female connector

### **Technical Specifications**

Warranty Lifetime

Connector A 1 - DB-9 (9 pin; D-Sub) Female

Connector B 1 - RJ-45 Female

Color Black

Product Weight 0.6 oz [18 g] Shipping (Package) Weight 0.1 lb [0 kg]

Included in Package 1 - DB9 to RJ45 Serial Port Adapter