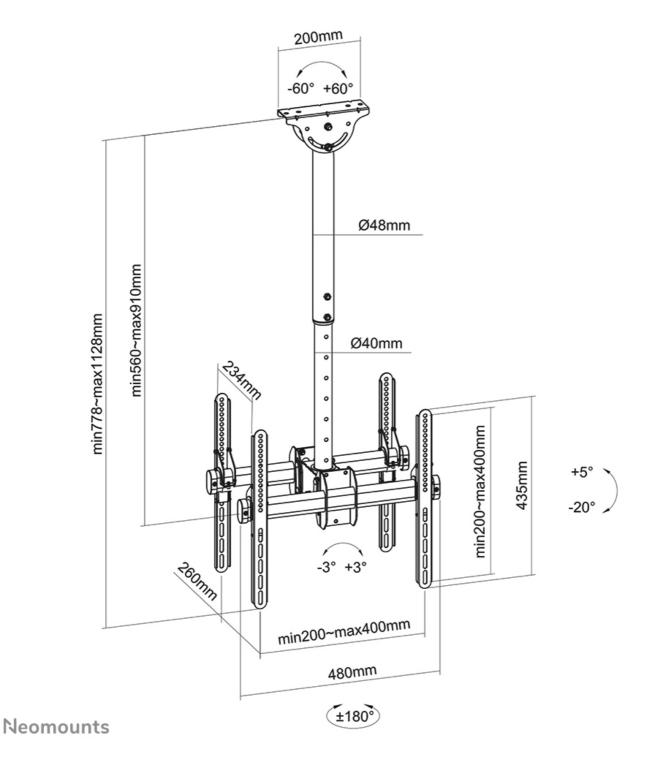

#### GENERAL

| Min. screen size* | 32 inch            |
|-------------------|--------------------|
| Max. screen size* | 60 inch            |
| Min. weight       | 0 kg (per screen)  |
| Max. weight       | 45 kg (per screen) |
| Screens           | 2                  |
| VESA minimum      | 200x200 mm         |
| VESA maximum      | 400x400 mm         |
|                   |                    |

Full motion Tilt Rotate

Swivel 56-91 cm 8 cm

+5°, -20°

360° 6° Manual

#### FUNCTIONALITY Type

| Height adjustment |
|-------------------|
| Depth adjustment  |
| Tilt (degrees)    |
| Swivel (degrees)  |
| Rotate (degrees)  |
| Adjustment type   |
|                   |

Neomounts Selects' unique tilt (25°) and rotation (360°) technology allows the mount to change to any viewing angle to fully benefit from the capabilities of the flat screen. The support is easily height adjustable from 56 to 91 centimeters\*. A unique cable management conceals and routes cables from ceiling to TV. Hide your cables in the column to keep it nice and tidy.

Neomounts Select NM-C440DBLACK has two pivot points and is suitable for screens up to 60" (152 cm). The weight capacity of this product is 45 kg (2x). The ceiling mount is suitable for screens that meet VESA hole pattern 200x200 to 400x400mm.