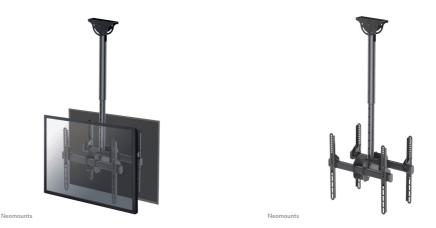

## Neomounts Select TV/Monitor Ceiling Mount for Dual 32"-60" Screens (Back to Back), Height Adjustable - Black

The Neomounts Select ceiling mount, model NM-C440DBLACK is a tilt- and swivel ceiling mount for flat screens up to 60". This mount is a great choice for space saving placement or when wall mounting and floor placement is not an option.

Neomounts Select NM-C440DBLACK has two pivot points and is suitable for screens up to 60" (152 cm). The weight capacity of this product is 45 kg (2x). The ceiling mount is suitable for screens that meet VESA hole pattern 200x200 to 400x400mm.